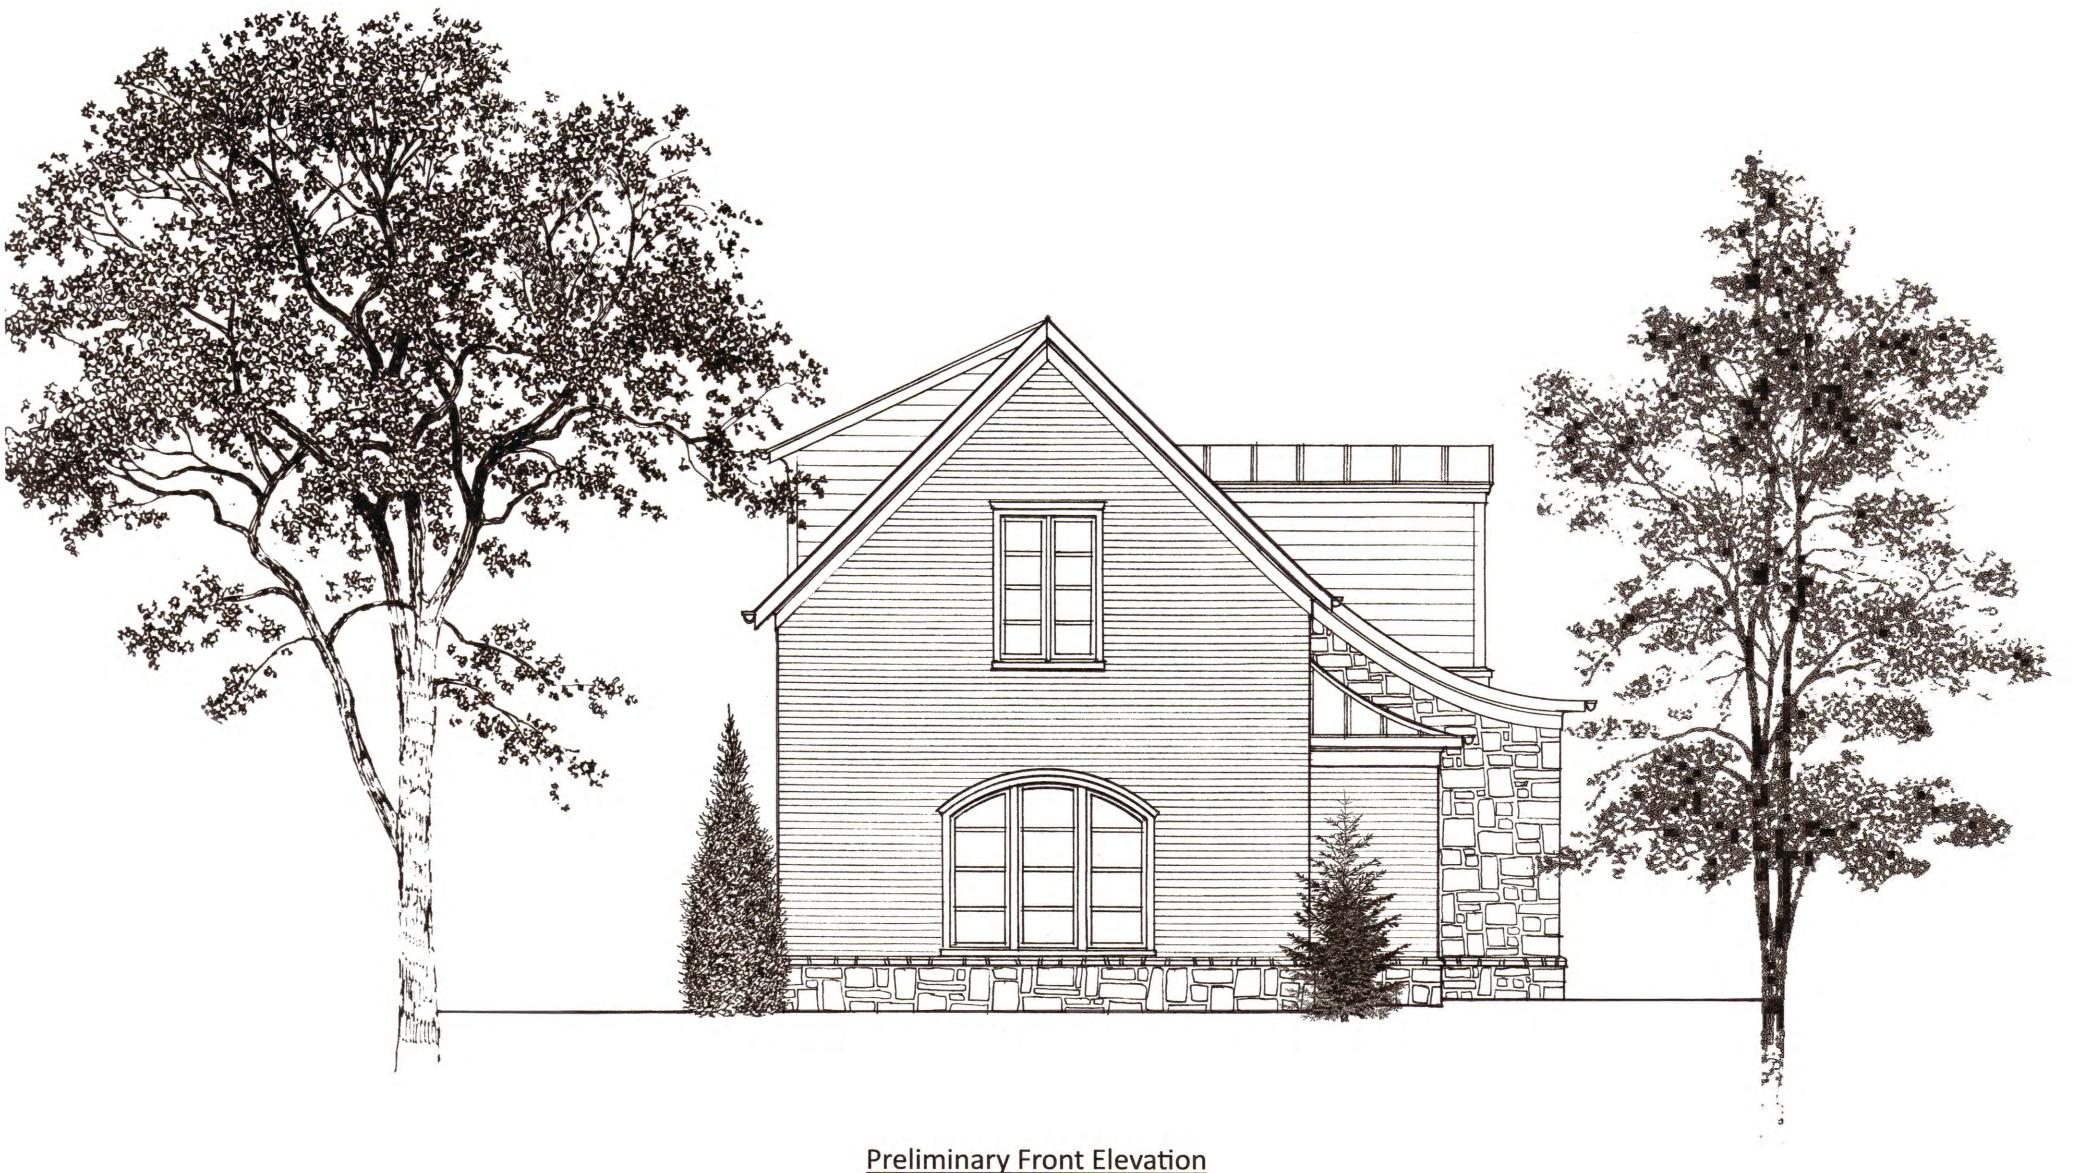

TREE SURVEY BOUNDARY, TOPOG
PREPARED FO
SITE ADDRESS: 172 MARIETT
LAND LOT 694, 1ST
CITY OF ALPHARETTA

SHEET NO. 1 of 1 SHEET SIZE: 24X36

**Preliminary Front Elevation** 

Approximate Scale: 1/4" = 1'-0"

# WEXLER DETACHED GARAGE

© Copyright 2024 Timothy Bryan, LLC

Preliminary Plans are subject to slight adjustments during the preparation of the Construction Drawings, which will show the actual dimensions and plan information. These drawings are not released to be used as Construction Drawings.

678-366-5880

TIMOTHY BRYAN, LLC

RESIDENTIAL PLANNING COMPANY

09-10-2024

www.BryanPlans.com