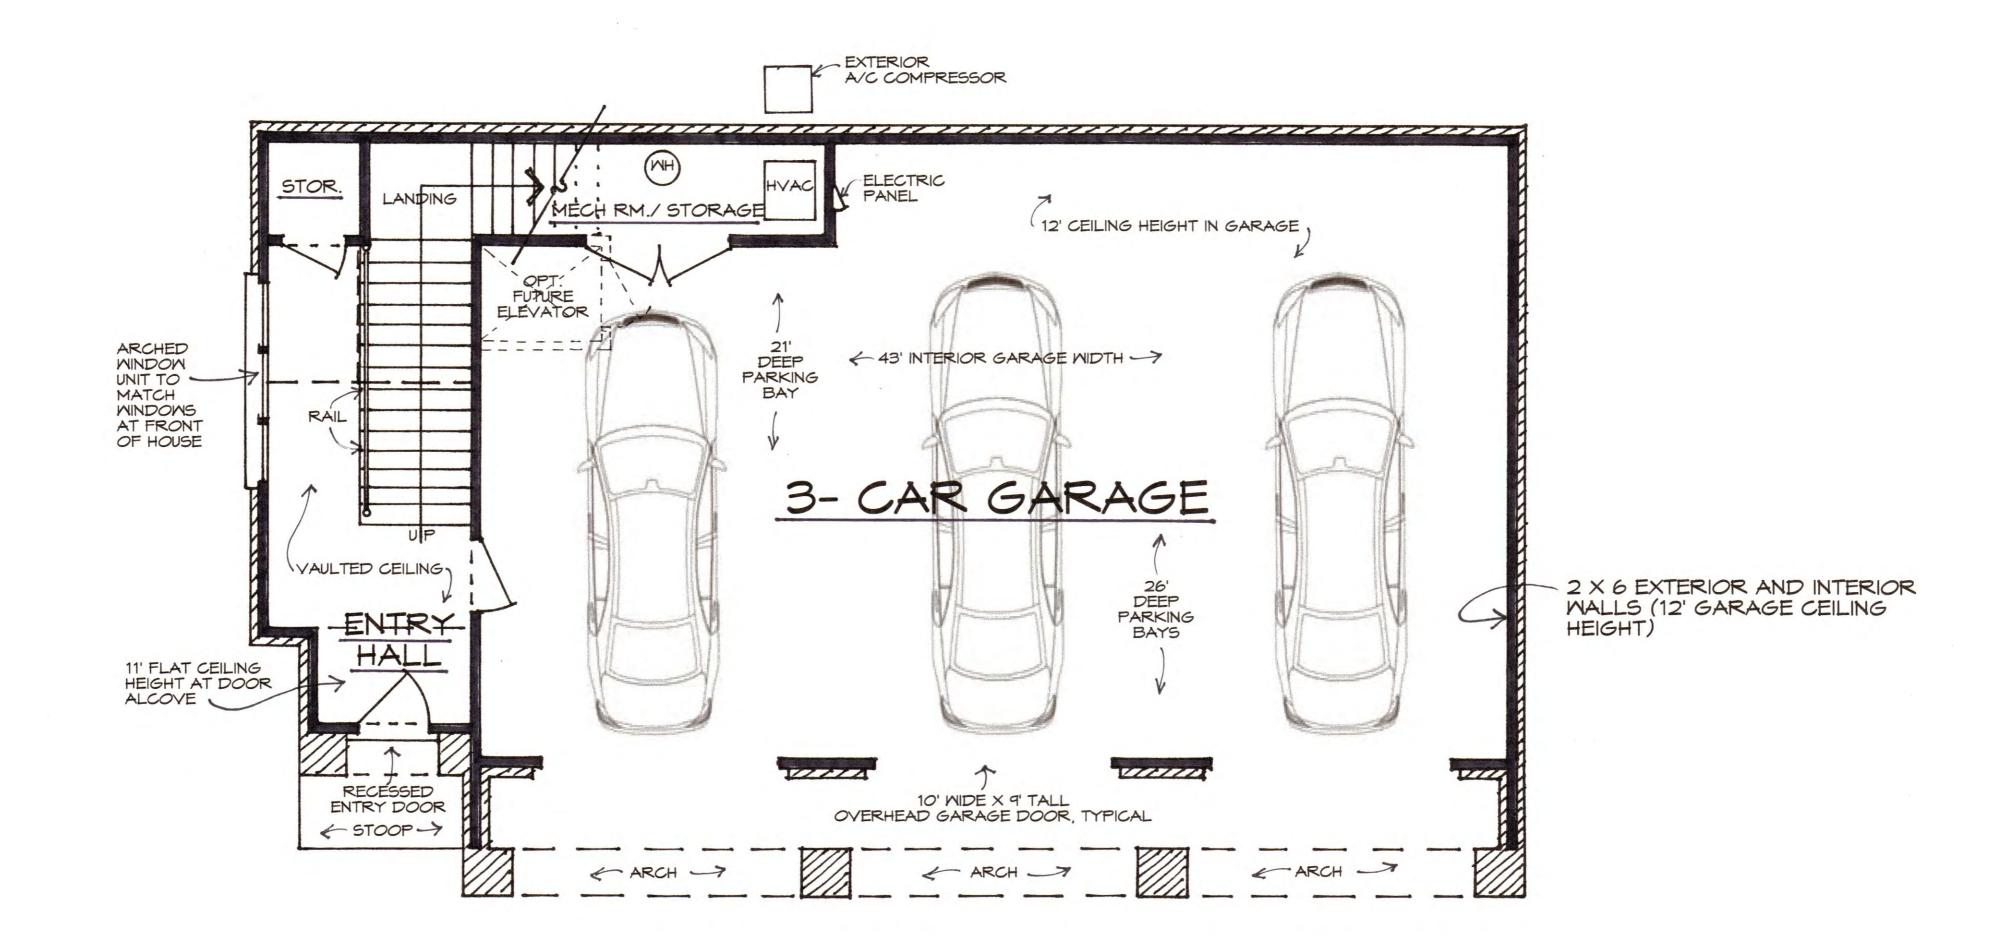

### Preliminary First Floor Plan

Approximate Scale: 1/4" = 1'-0"

# WEXLER DETACHED GARAGE

© Copyright 2024 Timothy Bryan, LLC

Preliminary Plans are subject to slight adjustments during the preparation of the Construction Drawings, which will show the actual dimensions and plan information. These drawings are not released to be used as Construction Drawings.

678-366-5880

www.BryanPlans.com

TIMOTHY BRYAN, LLC

09-10-2024

RESIDENTIAL PLANNING COMPANY