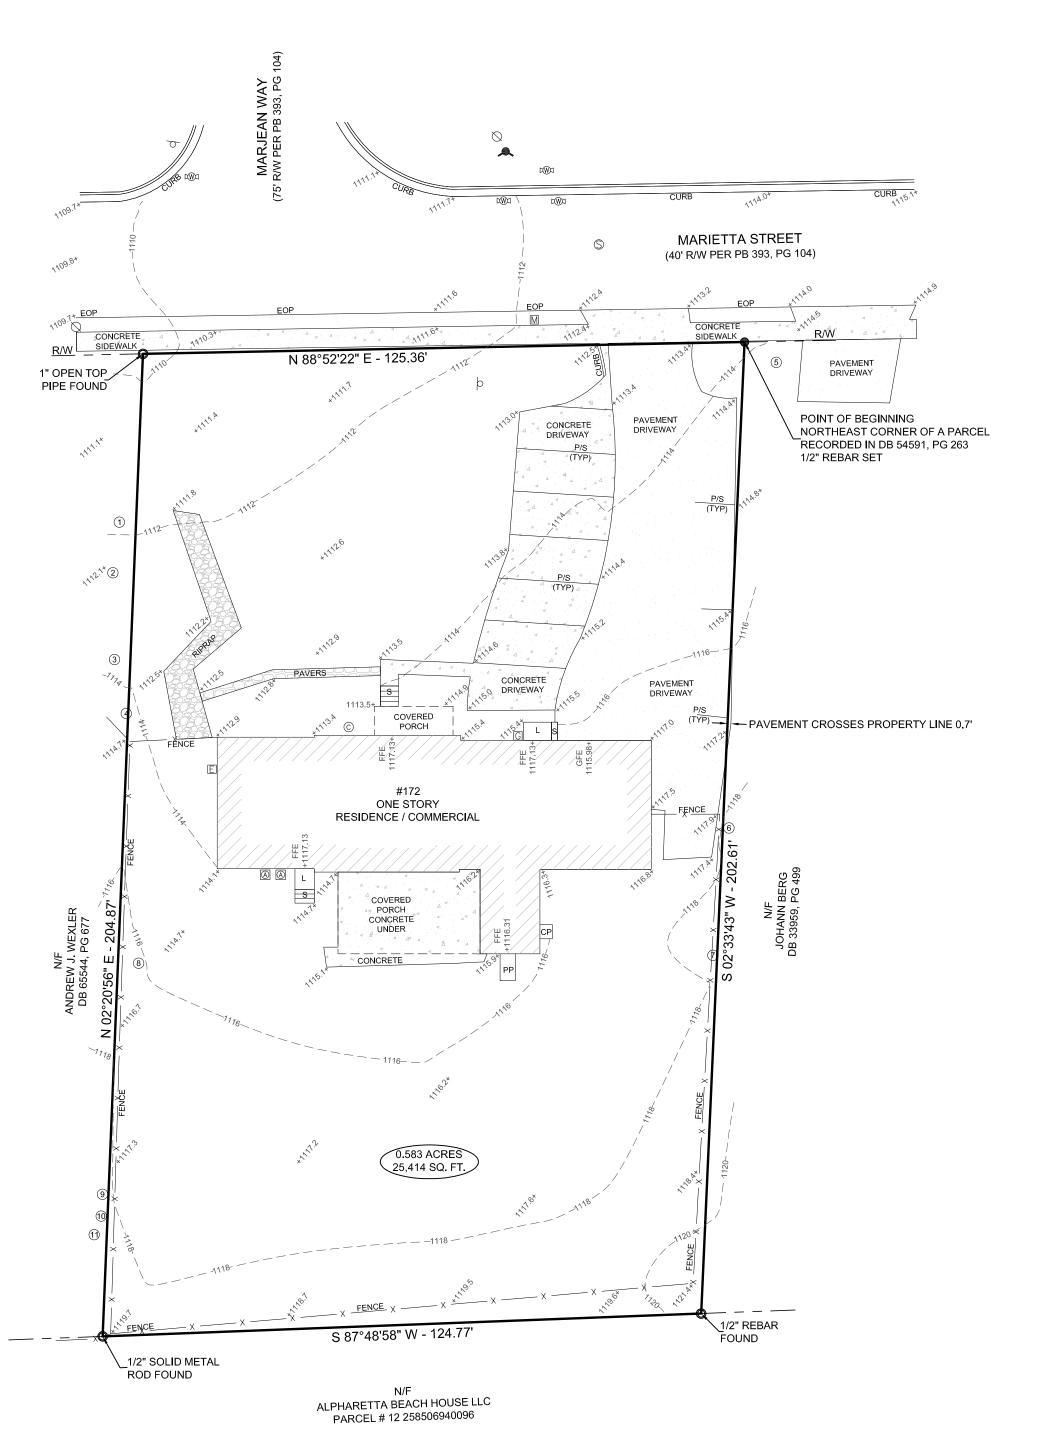

Please describe the method(s) by which these individuals will have the opportunity to respond or contact the applicant with questions or concerns about the proposal.

LEGEND: PROPERTY CORNER FOUND (AS NOTED) 1/2" REBAR WITH CAP
 SET LSF#1249 O CALCULATED POINT FIRE HYDRANT W WATER METER ₩ WATER VALVE ☐ IRRIGATION VALVE □ UTILITY POLE → GUY WIRE E POWER METER TRANSFORMER AIR CONDITIONING UNIT P POOL EQUIPMENT M MAIL BOX UTILITY/LIGHT POLE S MANHOLE © CLEAN OUT G GAS METER © GAS VALVE C CABLE BOX DRAIN INLET SIGN

-X-FENCE LINE BSL BUILDING SETBACK LINE CB CATCH BASIN C/L CENTERLINE CONC.CONCRETE CP CONCRETE PAD DB DEED BOOK EOP EDGE OF PAVEMENT L LANDING

N/F NOW OR FORMERLY P/S PAINT STRIPE PB PLAT BOOK PG PAGE

PP PAVEMENT PAD R/W RIGHT-OF-WAY S STEPS SQ. FT. SQUARE FEET SW CONCRETE WALK WAY BFE BASEMENT FLOOR ELEVATION

FFE FINISHED FLOOR ELEVATION

GFE GARAGE FLOOR ELEVATION

SURVEY NOTES:

1. THIS PLAT WAS PREPARED FOR THE EXCLUSIVE USE OF THE PERSON, PERSONS OR ENTITY NAMED HEREON AND DOES NOT EXTEND TO ANY UNNAMED PERSON WITHOUT A RECERTIFICATION BY THE SURVEYOR NAMING SAID PERSON.

4. BOUNDARY REFERENCES: DEED BOOK 54591, PAGE 263 AND PLAT BOOK 393, PAGE 104.

5. LAST DATE OF FIELD WORK PERFORMED ON: 08/20/2024.

3. TOTAL AREA = 0.583 ACRES / 25,414 SQUARE FEET.

6. THIS MAP OR PLAT HAS BEEN CALCULATED FOR CLOSURE AND IS FOUND TO BE ACCURATE WITHIN ONE FOOT IN 176,215 FEET.

### FLOOD INFORMATION:

BY GRAPHIC PLOTTING ONLY, THIS PROPERTY IS LOCATED IN ZONE "X" OF THE FLOOD INSURANCE RATE MAP, COMMUNITY PANEL NO. 13121C0058F, WHICH BEARS AN EFFECTIVE DATE OF SEPTEMBER 18, 2013 AND IS <u>NOT</u> IN A SPECIAL FLOOD HAZARD AREA.

TREE SURVEY BOUNDARY, TOPOG
PREPARED FO
SITE ADDRESS: 172 MARIETT
LAND LOT 694, 1ST
CITY OF ALPHARETTA

SHEET NO. 1 of 1 SHEET SIZE: 24X36

**Preliminary Front Elevation** 

Approximate Scale: 1/4" = 1'-0"