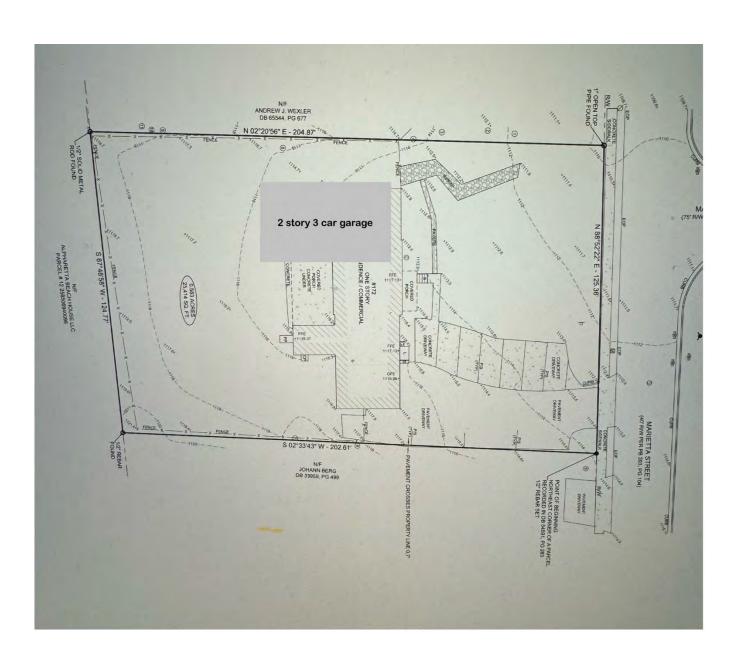

TREE SURVEY BOUNDARY, TOPOG
PREPARED FO
SITE ADDRESS: 172 MARIETT
LAND LOT 694, 1ST
CITY OF ALPHARETTA

SHEET NO. 1 of 1 SHEET SIZE: 24X36

**Preliminary Front Elevation** 

Approximate Scale: 1/4" = 1'-0"

# WEXLER DETACHED GARAGE

© Copyright 2024 Timothy Bryan, LLC

Preliminary Plans are subject to slight adjustments during the preparation of the Construction Drawings, which will show the actual dimensions and plan information. These drawings are not released to be used as Construction Drawings.