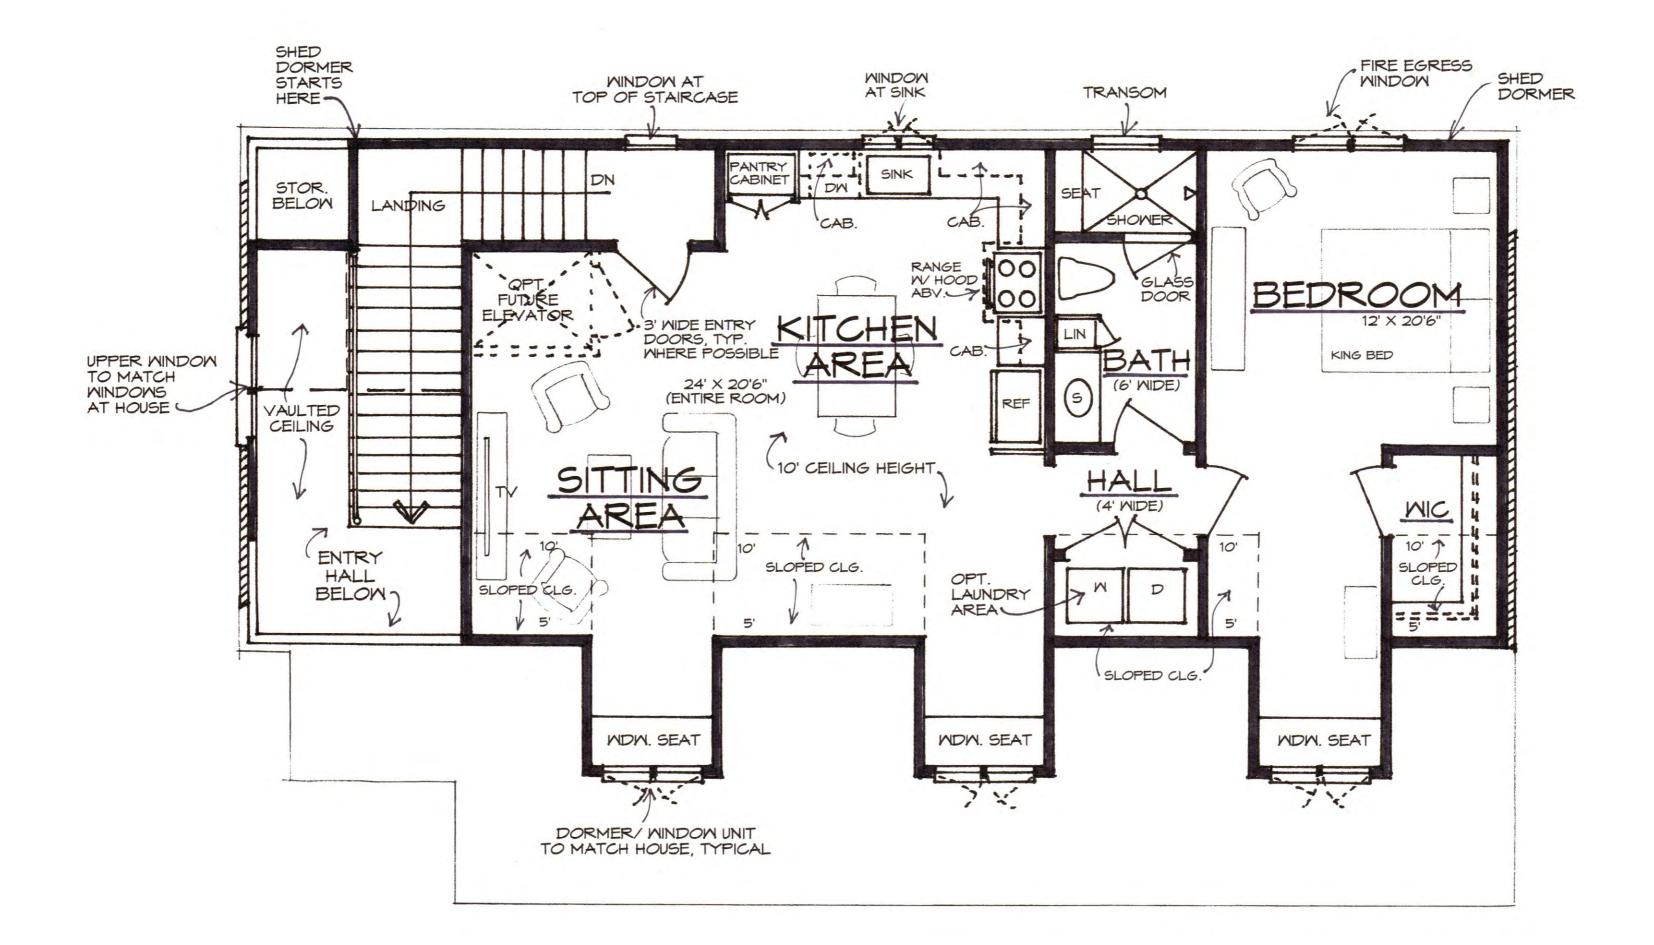

### Preliminary Second Floor Plan

Approximate Scale: 1/4" = 1'-0"

Future Apartment = 1,185 Sq.Ft. (Includes Apartment, Staircase, Lower Entry Hall)

© Copyright 2024 Timothy Bryan, LLC

Preliminary Plans are subject to slight adjustments during the preparation of the Construction Drawings, which will show the actual dimensions and plan information. These drawings are not released to be used as Construction Drawings.

678-366-5880

www.BryanPlans.com

TIMOTHY BRYAN, LLC

RESIDENTIAL PLANNING COMPANY

09-10-2024