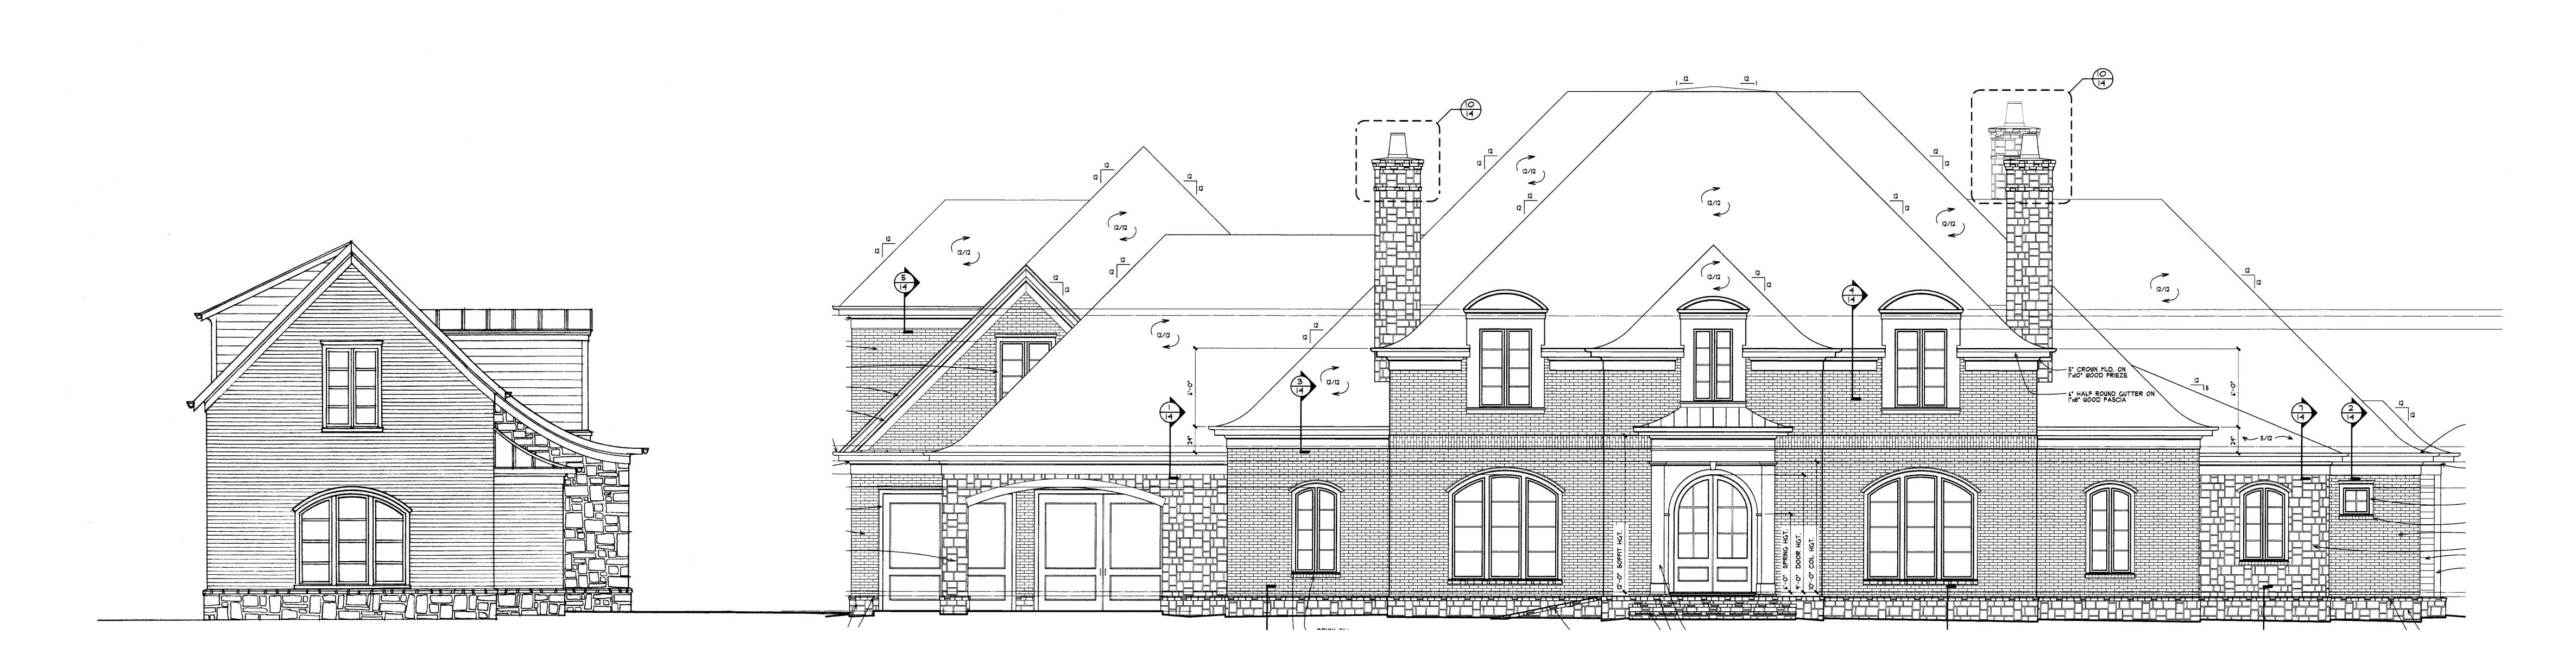

# **Preliminary Right Elevation**

Approximate Scale: 1/4" = 1'-0"

# WEXLER DETACHED GARAGE

© Copyright 2024 Timothy Bryan, LLC

Preliminary Plans are subject to slight adjustments during the preparation of the Construction Drawings, which will show the actual dimensions and plan information. These drawings are not released to be used as Construction Drawings.