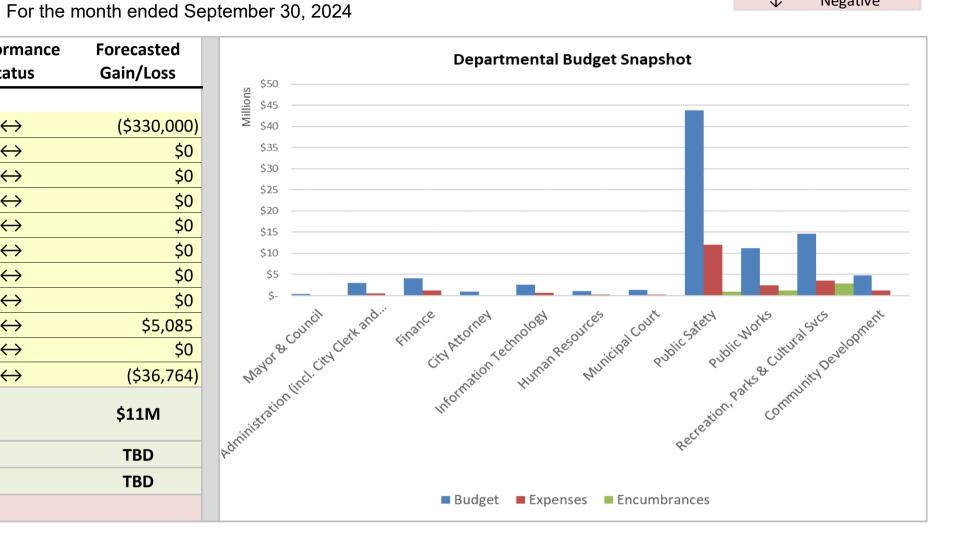

MAYOR Jim Gilvin

MAYOR PRO TEM Dan Merkel

COUNCIL MEMBERS FERGAL M. BRADY DOUGLAS J. DERITO JOHN HIPES DONALD F. MITCHELL BRIAN WILL

CITY ADMINISTRATOR Chris Lagerbloom **Expenditures:** The following section pertains to information detailed in the attached Expenditure Summary by Department (expenditure rollup by department) and Expenditure Summary by Category (expenditure rollup by account) reports. As of September 30, 2024, city departments (not including General Government<sup>1</sup>) have encumbered and expensed 32%, or \$28 million, of their FY 2025 budget appropriations.

<u>Contingency:</u> The General Fund contingency balance totals \$989,350 (including the Operating Initiative Reserve). Please note: \$223,371 is being allocated from this contingency balance for Fire Station 85 remediation and will be reflected in the October monthly financial management reports.